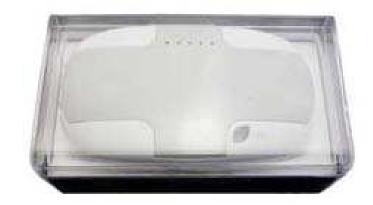

| -                                          | <del>,</del>                            |
|--------------------------------------------|-----------------------------------------|
| ITEM NO                                    | PBA4000                                 |
| DESCRIPTION                                | POWER BANK (BUILT-IN CABLES)            |
| SPECIFICATIONS                             | 4000mAh                                 |
|                                            | PLASTIC CASE                            |
| ITEM COLORS                                | WHITE BODY W/ LIGHT GRAY COVER          |
|                                            | (LOGO PRINTED ON LIGHT GRAY COVER)      |
| STANDARD PACK                              | PLASTIC CASE                            |
|                                            |                                         |
|                                            |                                         |
|                                            |                                         |
| DECORATION METH                            | HOD:                                    |
|                                            | SPOT COLOR PRINTING (BLACK, WHITE)      |
|                                            | DIRECT FULL COLOR PRINTING (WHITE ONLY) |
|                                            | DOMING (BLACK, WHITE)                   |
|                                            |                                         |
| Q'TY                                       | UNIT COST (2A2BC)                       |
|                                            | 39.80                                   |
|                                            | 38.80                                   |
|                                            | 34.75                                   |
|                                            | 34.25                                   |
|                                            | 31.00                                   |
|                                            | 0 - 100                                 |
|                                            |                                         |
|                                            |                                         |
|                                            |                                         |
| SPOT COLOR, SETUP: 32.00 (V) / COLOR       |                                         |
| ADDITIONAL RUN: 0.16 (R) / COLOR           |                                         |
| , ADDITION, LE ROIN.                       |                                         |
| FULL COLOR, SETUP: 20.00 (V) / SIDE        |                                         |
| RUN CHARGE FOR FULL COLOR: 0.45 (R) / EACH |                                         |
| INDIA CHANGE FOR I                         |                                         |
| DOMING, SETUP                              | 20.00 (V)                               |
| RUN CHARGE FOR DOME: 0.45 (R)              |                                         |
| INDIN CHANGE FOR I                         | <br>                                    |
|                                            |                                         |