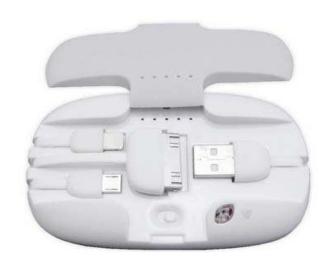

| -                                          | <del>,</del>                            |
|--------------------------------------------|-----------------------------------------|
| ITEM NO                                    | PBA4000                                 |
| DESCRIPTION                                | POWER BANK (BUILT-IN CABLES)            |
| SPECIFICATIONS                             | 4000mAh                                 |
|                                            | PLASTIC CASE                            |
| ITEM COLORS                                | WHITE BODY W/ LIGHT GRAY COVER          |
|                                            | (LOGO PRINTED ON LIGHT GRAY COVER)      |
| STANDARD PACK                              | PLASTIC CASE                            |
|                                            |                                         |
|                                            |                                         |
|                                            |                                         |
| DECORATION METH                            | HOD:                                    |
|                                            | SPOT COLOR PRINTING (BLACK, WHITE)      |
|                                            | DIRECT FULL COLOR PRINTING (WHITE ONLY) |
|                                            | DOMING (BLACK, WHITE)                   |
|                                            |                                         |
| Q'TY                                       | UNIT COST (2A2BC)                       |
|                                            | 39.80                                   |
|                                            | 38.80                                   |
|                                            | 34.75                                   |
|                                            | 34.25                                   |
|                                            | 31.00                                   |
|                                            | 0 - 100                                 |
|                                            |                                         |
|                                            |                                         |
|                                            |                                         |
| SPOT COLOR, SETUP: 32.00 (V) / COLOR       |                                         |
| ADDITIONAL RUN: 0.16 (R) / COLOR           |                                         |
| , ADDITION, LE ROIN.                       |                                         |
| FULL COLOR, SETUP: 20.00 (V) / SIDE        |                                         |
| RUN CHARGE FOR FULL COLOR: 0.45 (R) / EACH |                                         |
| INDIA CHANGE FOR I                         |                                         |
| DOMING, SETUP                              | 20.00 (V)                               |
| RUN CHARGE FOR DOME: 0.45 (R)              |                                         |
| INDIN CHANGE FOR I                         | <br>                                    |
|                                            |                                         |